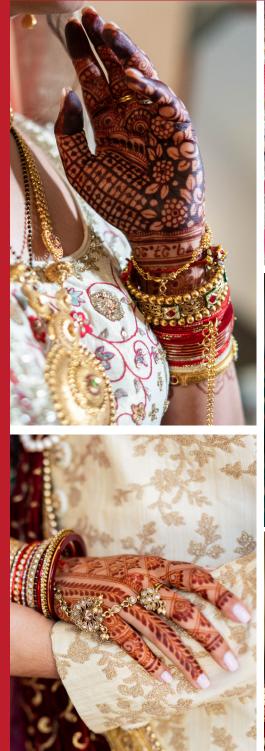

# **Bridal Henna Packages**

All of our bridal henna packages are customizeable to your choosing. We can add city skyline, peacocks, bride and groom, shenai and dhol and many other traditional indian elements to your Henna.

#### Silver Bridal

This package offers henna 1 inch past the wrists with a similar style on the feet that extends just up to the ankles as well as the backs of the hands. All of our designs are custom and intircate based on the brides vision. \*Time required: 2.5-3 hours

#### Gold Bridal

This package extends midway between the wrist and the elbow, as well as matching feet design 2 inches past the ankles and the backs of the hands. All of our designs are custom and intircate based on the brides vision. \*Time Required: 3.5-4 hours

### Platinum Bridal

This is one of our popular packages! Includes design extending 1 inch below the elbow crease and feet design 4 inches past the ankles as well as the backs of the hands. All of our designs are custom and intircate based on the brides vision. \*Time Required: 5-6 hours

## Diamond Bridal

This is a customized pacakge for any bride who wants more than the platinum package. Lenght is based on the brides needs. All of our designs are custom and intircate based on the brides vision.