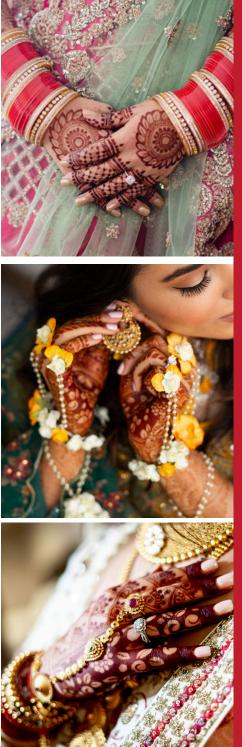

# **Bridal Henna Packages**

All of our bridal henna packages are customizeable to your choosing. We can add city skyline, peacocks, bride and groom, shenai and dhol and many other traditional indian elements to your Henna.

#### Silver Bridal

This package offers henna 1 inch past the wrists with a similar style on the feet that extends just up to the ankles as well as the backs of the hands. All of our designs are custom and intircate based on the brides vision. \*Time required: 2.5-3 hours

#### Gold Bridal

This package extends midway between the wrist and the elbow, as well as matching feet design 2 inches past the ankles and the backs of the hands. All of our designs are custom and intircate based on the brides vision. \*Time Required: 3.5-4 hours

### Platinum Bridal

This is one of our popular packages! Includes design extending 1 inch below the elbow crease and feet design 4 inches past the ankles as well as the backs of the hands. All of our designs are custom and intircate based on the brides vision. \*Time Required: 5-6 hours

## Diamond Bridal

This is a customized pacakge for any bride who wants more than the platinum package. Lenght is based on the brides needs. All of our designs are custom and intircate based on the brides vision.